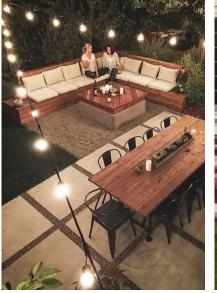

## Concept Images-Patio Style Ideas

Back Yard: Patio

Rectilinear lawn with walkways around- Modern Floating Concrete steps- Modern

Clean and Simple Patio with clean landscaping

Traditional Rectilinear patio with steps and planting adjacent