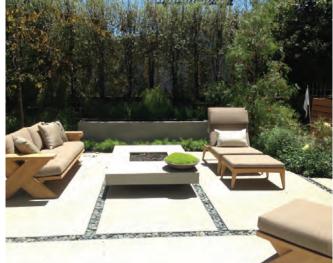

## Concept Images-Patio Style Ideas

Back Yard: Patio

Rectilinear lawn with walkways around- Modern Floating Concrete steps- Modern

Clean and Simple Patio with clean landscaping

Traditional Rectilinear patio with steps and planting adjacent

Brick traditional Pocket courtyard with evergreens

12x12 square walk to patio

Concrete rectangle pieces with rock grout

Grey Paver with Brick border

Stone Patio with seating and firepit

Festoon Lighting in courtyard