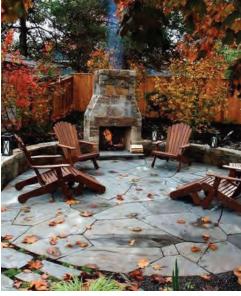

Brick traditional Pocket courtyard with evergreens

12x12 square walk to patio

Concrete rectangle pieces with rock grout

Grey Paver with Brick border

Stone Patio with seating and firepit

Festoon Lighting in courtyard