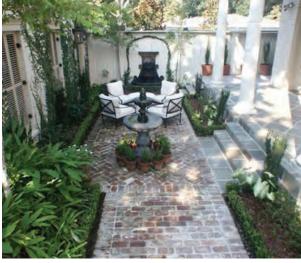

Brick traditional Pocket courtyard with evergreens

12x12 square walk to patio

Concrete rectangle pieces with rock grout

Grey Paver with Brick border

Stone Patio with seating and firepit

Festoon Lighting in courtyard