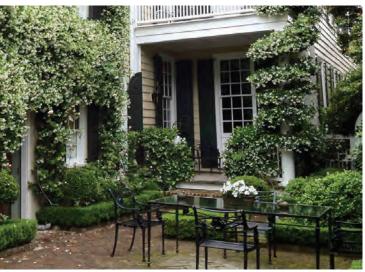

## Concept Images-Patio Style Ideas

Back Yard: Patio

Rectilinear lawn with walkways around- Modern Floating Concrete steps- Modern

Clean and Simple Patio with clean landscaping

Traditional Rectilinear patio with steps and planting adjacent

Brick traditional Pocket courtyard with evergreens

12x12 square walk to patio

Concrete rectangle pieces with rock grout

Grey Paver with Brick border

Stone Patio with seating and firepit

Festoon Lighting in courtyard