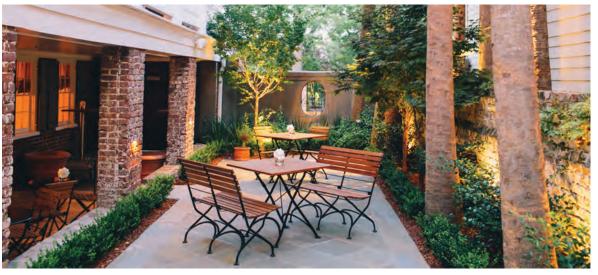

Brick traditional Pocket courtyard with evergreens

12x12 square walk to patio

Concrete rectangle pieces with rock grout

Grey Paver with Brick border

Stone Patio with seating and firepit

Festoon Lighting in courtyard