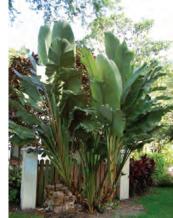

White Bird of Paradise Mature with clear trunk

White Bird of Paradise Flower

White Bird of Paradise typical size at time of planting

Thyrallis- evergreen flowering hedge

Zoysia with metal edging- clean and low maintenance