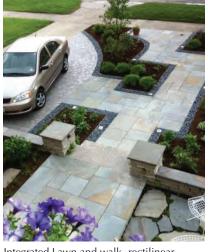

## Concept Images-Patio Style Ideas

Back Yard: Patio

Rectilinear lawn with walkways around- Modern Floating Concrete steps- Modern

Clean and Simple Patio with clean landscaping

Traditional Rectilinear patio with steps and planting adjacent