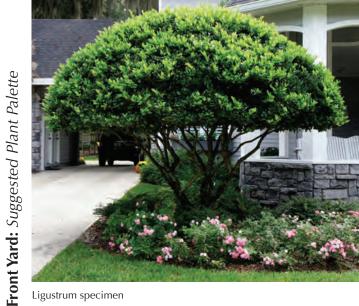

Concept Images-Plants and Details

Podocarpus Hedge- As foundation planting

Asiatic Jasmine highlights edge of landscape bed-frames flowers

Fashion with Evergreen Hedge

Vinca (Periwinkle)- Low growing groundcover for under Ligustrum