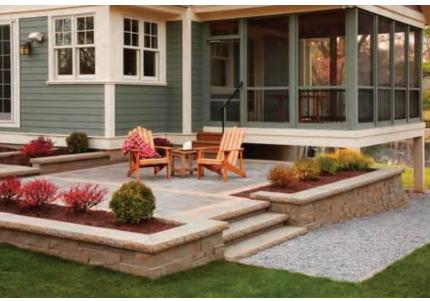

wering hedge









Zoysia with metal edging- clean and low maintenance





Vitex Chaste Tree



Ferns & succulents- low maintenance



Green Wall Design



Wall Trellis



Trellis Shade



Attached Wire Trellis with Jasmine



Green Wall Planter



Back Yard: Suggested Plant Palette and Details

## Concept Images-Patio Style Ideas





Back Yard: Patio









Rectilinear lawn with walkways around- Modern Floating Concrete steps- Modern





Clean and Simple Patio with clean landscaping



Traditional Rectilinear patio with steps and planting adjacent



Brick traditional Pocket courtyard with evergreens



12x12 square walk to patio



Concrete rectangle pieces with rock grout





Grey Paver with Brick border



Stone Patio with seating and firepit



Festoon Lighting in courtyard



Planters adjacently placed by steps for safety (down from existing patio?)