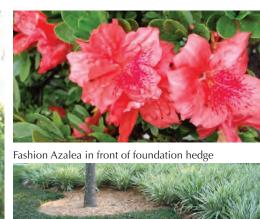

Concept Images-Plants and Details

Podocarpus Hedge- As foundation planting

Asiatic Jasmine highlights edge of landscape bed-frames flowers

Fashion with Evergreen Hedge

Vinca (Periwinkle)- Low growing groundcover for under Ligustrum