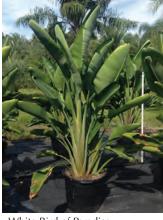

White Bird of Paradise Mature with clear trunk

White Bird of Paradise Flower

White Bird of Paradise typical size at time of planting

Thyrallis- evergreen flowering hedge

Zoysia with metal edging- clean and low maintenance