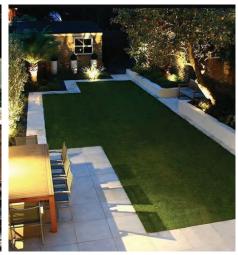

## Concept Images-Patio Style Ideas

Back Yard: Patio

Rectilinear lawn with walkways around- Modern Floating Concrete steps- Modern

Clean and Simple Patio with clean landscaping

Traditional Rectilinear patio with steps and planting adjacent