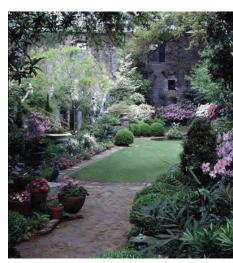

## Concept Images-Patio Style Ideas

Back Yard: Patio

Rectilinear lawn with walkways around- Modern Floating Concrete steps- Modern

Clean and Simple Patio with clean landscaping

Traditional Rectilinear patio with steps and planting adjacent