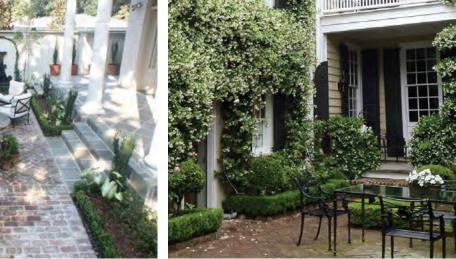

## Concept Images-Patio Style Ideas

Back Yard: Patio

Rectilinear lawn with walkways around- Modern Floating Concrete steps- Modern

Clean and Simple Patio with clean landscaping

Traditional Rectilinear patio with steps and planting adjacent

Brick traditional Pocket courtyard with evergreens

12x12 square walk to patio

Concrete rectangle pieces with rock grout

Grey Paver with Brick border

Stone Patio with seating and firepit

Festoon Lighting in courtyard