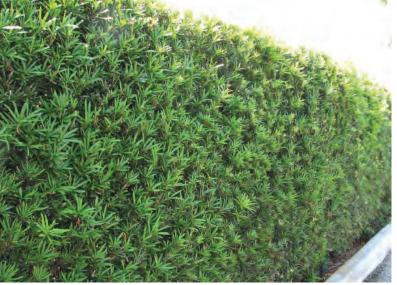

Concept Images-Plants and Details

Podocarpus Hedge- As foundation planting

Asiatic Jasmine highlights edge of landscape bed-frames flowers

Fashion with Evergreen Hedge

Vinca (Periwinkle)- Low growing groundcover for under Ligustrum