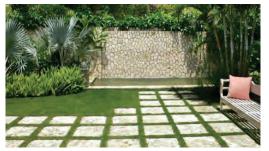

## Concept Images-Patio Style Ideas

Back Yard: Patio

Rectilinear lawn with walkways around- Modern Floating Concrete steps- Modern

Clean and Simple Patio with clean landscaping

Traditional Rectilinear patio with steps and planting adjacent

Brick traditional Pocket courtyard with evergreens

12x12 square walk to patio

Concrete rectangle pieces with rock grout

Grey Paver with Brick border

Stone Patio with seating and firepit

Festoon Lighting in courtyard