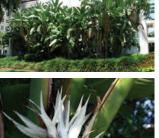

White Bird of Paradise Mature with clear trunk

White Bird of Paradise Flower

White Bird of Paradise typical size at time of planting

Thyrallis- evergreen flowering hedge

Zoysia with metal edging- clean and low maintenance