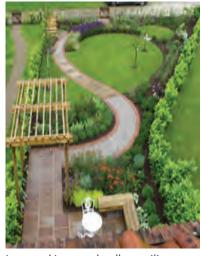

## Concept Images-Patio Style Ideas

Back Yard: Patio

Rectilinear lawn with walkways around- Modern Floating Concrete steps- Modern

Clean and Simple Patio with clean landscaping

Traditional Rectilinear patio with steps and planting adjacent