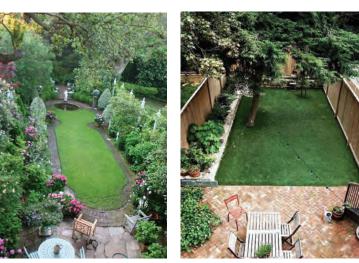

## Concept Images-Patio Style Ideas

Back Yard: Patio

Rectilinear lawn with walkways around- Modern Floating Concrete steps- Modern

Clean and Simple Patio with clean landscaping

Traditional Rectilinear patio with steps and planting adjacent