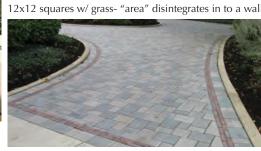

Brick traditional Pocket courtyard with evergreens

12x12 square walk to patio

Concrete rectangle pieces with rock grout

Grey Paver with Brick border

Stone Patio with seating and firepit

Festoon Lighting in courtyard