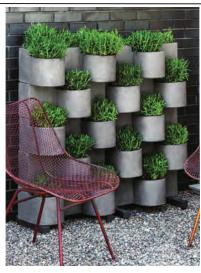

Vitex Chaste Tree

Ferns & succulents- low maintenance

Green Wall Design

Wall Trellis

Trellis Shade

Attached Wire Trellis with Jasmine

Green Wall Planter

Back Yard: Suggested Plant Palette and Details